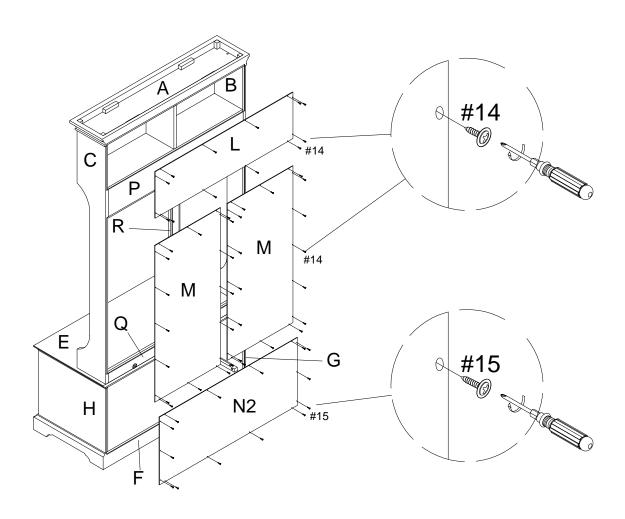

Step 12. Carefully turn unit upright. Lock the hardware on back lower rail (part Q).

Step 13. Attach upper back panel (part L) to assembled unit (parts A, B, C & P) using medium screws (part #14) and phillips head screwdriver.

Attach middle back panels (part M) to assembled unit (parts B, C, P, Q & R) using medium screws (part #14) and phillips head screwdriver.

Attach bottom back panel (part N2) to assembled unit (parts E, F, G & H) using large screws (part #15) and phillips head screwdriver.