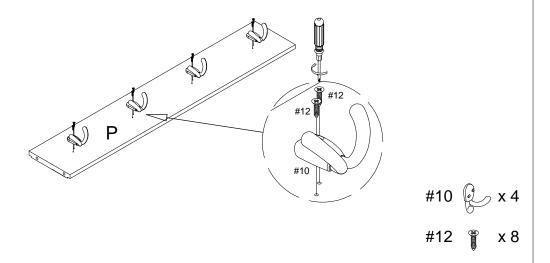

Step 1. Attach magnet (part #7) to seat panel (part E) using round head screws (part #13) and phillips head screwdriver.

‡7 🥒 x 1

Step 2. Attach hooks (part #10) to back upper rail (part P) using small screws (part #12) and phillips head screwdriver.