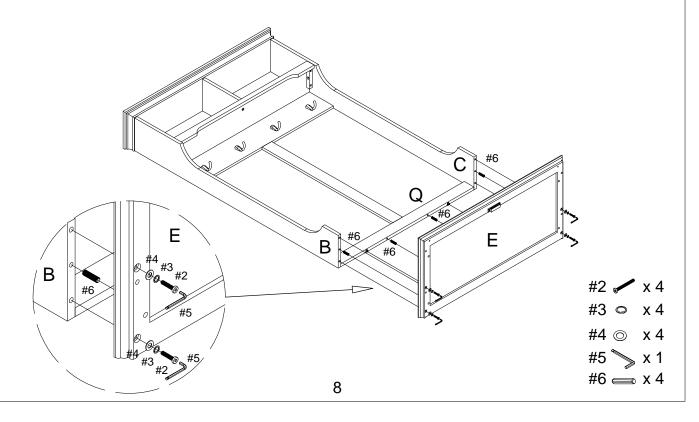

Step 12. Carefully turn unit upright. Lock the hardware on back lower rail (part Q).

Step 13. Attach upper back panel (part L) to assembled unit (parts A, B, C & P) using medium screws (part #14) and phillips head screwdriver.

Attach middle back panels (part M) to assembled unit (parts B, C, P, Q & R) using medium screws (part #14) and phillips head screwdriver.

Attach bottom back panel (part N2) to assembled unit (parts E, F, G & H) using large screws (part #15) and phillips head screwdriver.