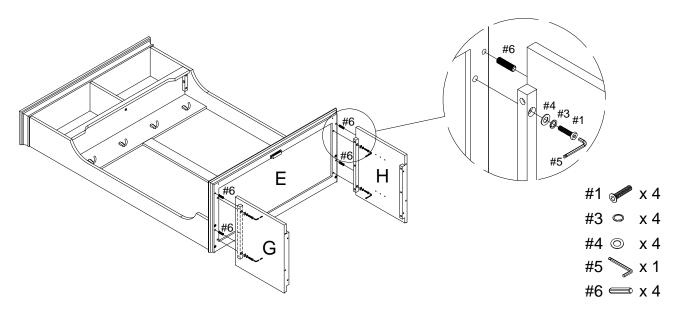

Step 10. Attach lower panels (parts G & H) to seat panel (part E) using wood dowels (part #6), short bolts (part #1), spring washers (part #3), flat washers (part #4) and allen wrench (part #5).

Step 11. Attach bottom panel (part F) to lower panels (parts G & H) using wood dowels (part #6), short bolts (part #1), spring washers (part #3), flat washers (part #4) and allen wrench (part #5).