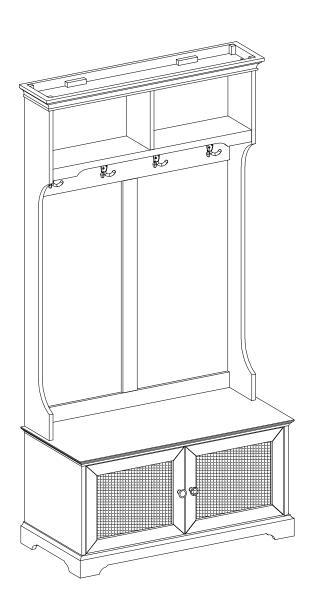

## Hall Tree CF6042

| HARDWARE LIST    |                  |                                 |                    |                  |  |  |  |  |
|------------------|------------------|---------------------------------|--------------------|------------------|--|--|--|--|
| #1               | #2               | #3                              | #4                 | #5               |  |  |  |  |
|                  | 9                |                                 |                    |                  |  |  |  |  |
| Ø1/4"*25mm       | Ø1/4"*51mm       | Ø1/4"*11mm                      | Ø1/4"*13mm         | 4mm*90           |  |  |  |  |
| Short Bolt       | Long Bolt        | Spring Washer                   | Flat Washer        | Allen Wrench     |  |  |  |  |
| 14 PCS (Extra 1) | 4 PCS (Extra 1)  | 18 PCS (Extra 1)                | 18 PCS (Extra 1)   | 1 PC             |  |  |  |  |
| #6               | #7               | #8                              | #9                 | #10              |  |  |  |  |
|                  |                  |                                 | <b>Opposition</b>  |                  |  |  |  |  |
| Ø8*30mm          |                  |                                 | 5/32"*25mm         |                  |  |  |  |  |
| Wood Dowel       | Magnet           | Knob                            | Round<br>Head Bolt | Hook             |  |  |  |  |
| 36 PCS (Extra 1) | 1 PC             | 2 PCS                           | 2 PCS (Extra 1)    | 4 PCS            |  |  |  |  |
| #11              | #12              |                                 | #14                |                  |  |  |  |  |
|                  | (%)              |                                 |                    |                  |  |  |  |  |
|                  | 6*3*12mm         | 6*3*15mm                        | 8*3*12mm           | 8*3*15mm         |  |  |  |  |
| Shelf Holder     | Small Screw      | Round Head<br>Screw             | Medium Screw       | Large Screw      |  |  |  |  |
| 4 PCS (Extra 1)  | 8 PCS (Extra 1)  | 2 PCS <b>(</b> Extra 1 <b>)</b> | 44 PCS (Extra 1)   | 14 PCS (Extra 1) |  |  |  |  |
| #16              | #17              |                                 |                    |                  |  |  |  |  |
| 8*4*25mm         |                  |                                 |                    |                  |  |  |  |  |
| Screw            | Safety Strap Kit |                                 |                    |                  |  |  |  |  |