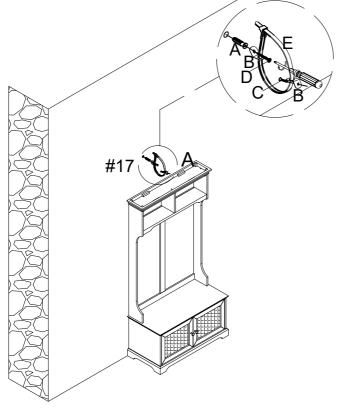

## SAFETY WALL STRAP INSTALLATION

Note: It is highly recommended to install this safety strap kit to prevent tipping, damage and/or injury.

- 1. Insert short screw (C) and safety wall strap (E) through bracket (B) and attach to top panel (part A) using phillips head screwdriver.
- 2. Drill a 11/32" hole where you want to secure the unit. The drilled hole will be at the same height as the hole in top panel (part A) where bracket (B) is attached. Tap wall anchor (A) into the hole.
- 3. Insert long screw (D) and safety wall strap (E) through bracket (B) into wall anchor (A) using phillips head screwdriver.