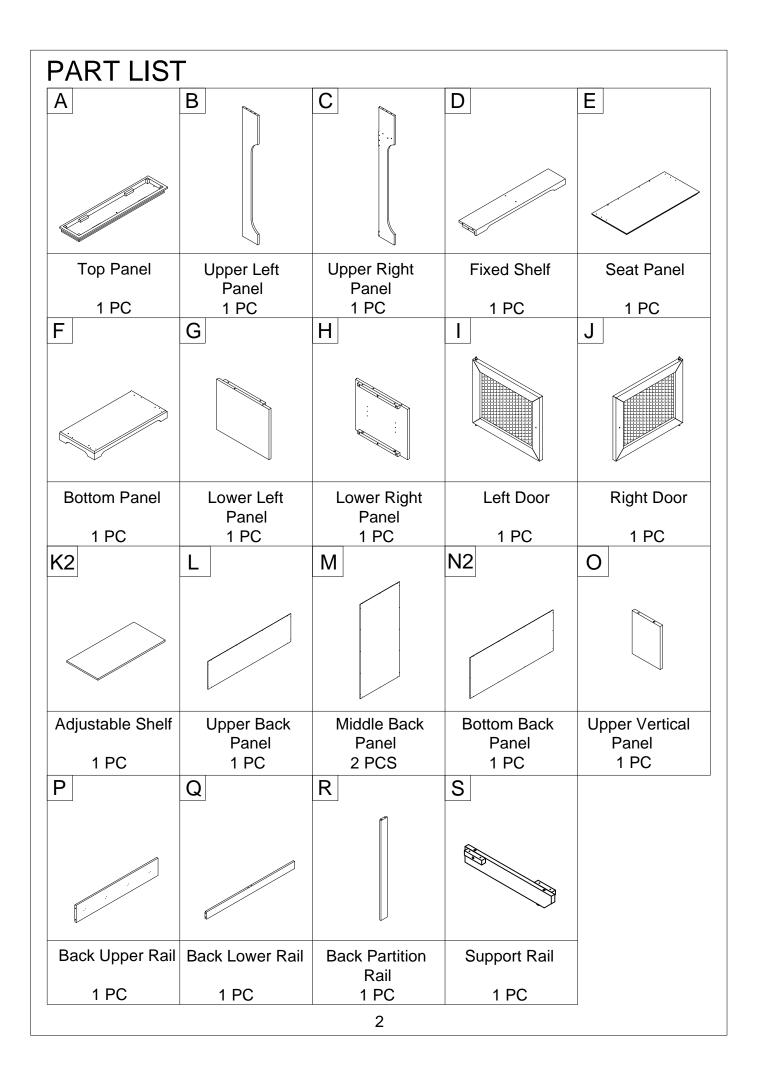

## Hall Tree CF6042

| HARDWARE LIST    |                  |                                 |                    |                  |  |  |  |  |
|------------------|------------------|---------------------------------|--------------------|------------------|--|--|--|--|
| #1               | #2               | #3                              | #4                 | #5               |  |  |  |  |
|                  | 9                |                                 |                    |                  |  |  |  |  |
| Ø1/4"*25mm       | Ø1/4"*51mm       | Ø1/4"*11mm                      | Ø1/4"*13mm         | 4mm*90           |  |  |  |  |
| Short Bolt       | Long Bolt        | Spring Washer                   | Flat Washer        | Allen Wrench     |  |  |  |  |
| 14 PCS (Extra 1) | 4 PCS (Extra 1)  | 18 PCS (Extra 1)                | 18 PCS (Extra 1)   | 1 PC             |  |  |  |  |
| #6               | #7               | #8                              | #9                 | #10              |  |  |  |  |
|                  |                  |                                 | <b>Opposition</b>  |                  |  |  |  |  |
| Ø8*30mm          |                  |                                 | 5/32"*25mm         |                  |  |  |  |  |
| Wood Dowel       | Magnet           | Knob                            | Round<br>Head Bolt | Hook             |  |  |  |  |
| 36 PCS (Extra 1) | 1 PC             | 2 PCS                           | 2 PCS (Extra 1)    | 4 PCS            |  |  |  |  |
| #11              | #12              |                                 | #14                |                  |  |  |  |  |
|                  | (%)              |                                 |                    |                  |  |  |  |  |
|                  | 6*3*12mm         | 6*3*15mm                        | 8*3*12mm           | 8*3*15mm         |  |  |  |  |
| Shelf Holder     | Small Screw      | Round Head<br>Screw             | Medium Screw       | Large Screw      |  |  |  |  |
| 4 PCS (Extra 1)  | 8 PCS (Extra 1)  | 2 PCS <b>(</b> Extra 1 <b>)</b> | 44 PCS (Extra 1)   | 14 PCS (Extra 1) |  |  |  |  |
| #16              | #17              |                                 |                    |                  |  |  |  |  |
| 8*4*25mm         |                  |                                 |                    |                  |  |  |  |  |
| Screw            | Safety Strap Kit |                                 |                    |                  |  |  |  |  |

## ADDITIONAL TOOLS (Not Provided)

4 PCS (Extra 1)

1 SET

Note: It is not recommended to use power tools during assembly.

Note: Wood dowels are intended for alignment. Additional clearance between wood dowel and pre-drilled hole is intentional for ease of assembly.