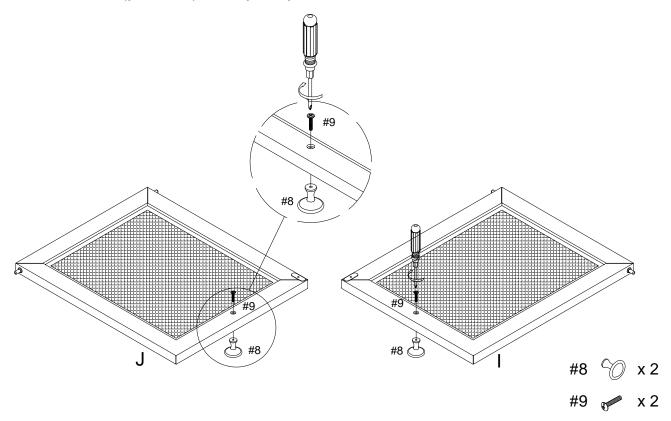

Step 3. Attach support rail (part S) to bottom panel (part F) using wood dowels (part #6), screws (part #16) and phillips head screwdriver.

Step 4. Attach knobs (part #8) to doors (parts I & J) using round head bolts (part #9) and phillips head screwdriver.