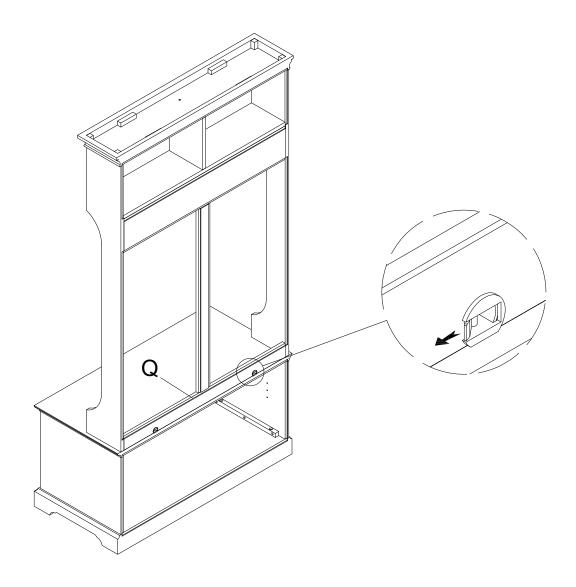

Step 14. Attach doors (parts I & J) by placing pin hinge (pre-installed in door) in the pre-drilled hole of bottom panel (part F). Then depress the top spring-loaded pin hinge so it can be placed in the pre-drilled hole of seat panel (part E).

NOTE: Be sure top and bottom pin hinges are fully extended to secure doors in place.

NOTE: It is important to adjust levelers once fully assembled and upright. Extend adjustable leveler until it's firmly in contact with the floor. if relocating, adjust leveler as needed until it's firmly in contact with the floor in new location.