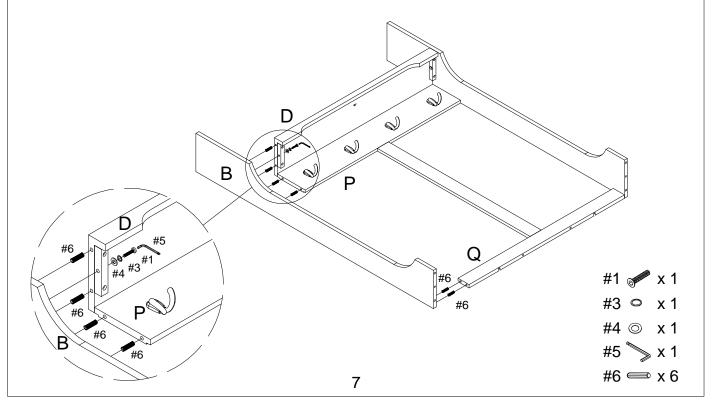

Step 7. Attach upper left panel (part B) to panels (parts D, P & Q) using wood dowels (part #6), short bolt (part #1), spring washer (part #3), flat washer (part #4) and allen wrench (part #5).

Step 8. Attach upper vertical panel (part O) to fixed shelf (part D) using wood dowel (part #6), short bolt (part #1), spring washer (part #3), flat washer (part #4) and allen wrench (part #5).