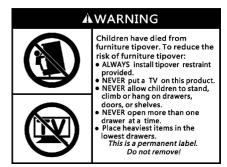

| 1 PC                 |

## SAFETY WALL STRAP INSTALLATION

Note: It is highly recommended to install this safety strap kit to prevent tipping, damage and/or injury.

- 1. Insert short screw (C) and safety wall strap (E) through bracket (B) and attach to top panel (part A) using phillips head screwdriver.
- 2. Drill a 11/32" hole where you want to secure the unit. The drilled hole will be at the same height as the hole in top panel (part A) where bracket (B) is attached. Tap wall anchor (A) into the hole.
- 3. Insert long screw (D) and safety wall strap (E) through bracket (B) into wall anchor (A) using phillips head screwdriver.

Note: This item is not intended for clothing storage use.