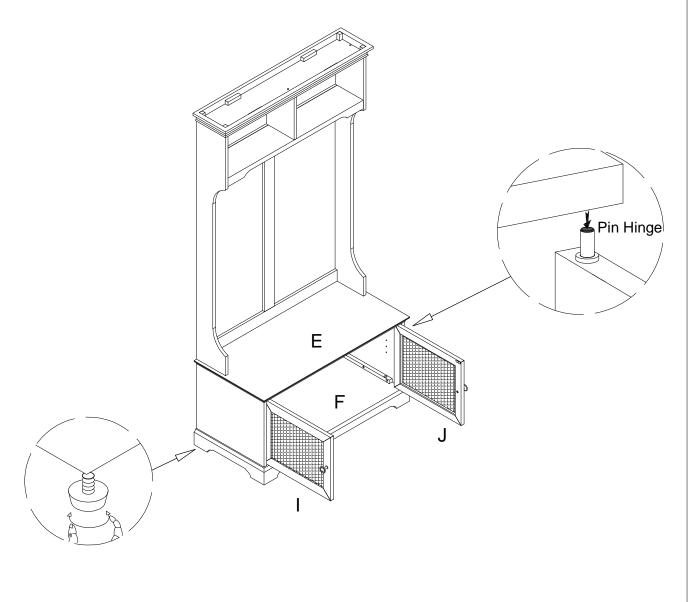

Step 14. Attach doors (parts I & J) by placing pin hinge (pre-installed in door) in the pre-drilled hole of bottom panel (part F). Then depress the top spring-loaded pin hinge so it can be placed in the pre-drilled hole of seat panel (part E).

NOTE: Be sure top and bottom pin hinges are fully extended to secure doors in place.

NOTE: It is important to adjust levelers once fully assembled and upright. Extend adjustable leveler until it's firmly in contact with the floor. if relocating, adjust leveler as needed until it's firmly in contact with the floor in new location.

Step 15. Place shelf holders (part #11) into desired position, slide adjustable shelf (part K2) into place.

Important: Safety strap kit (part #15) must be installed to prevent tipping, damage and/or injury.