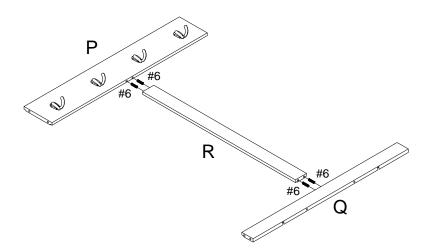

Step 5. Attach back upper rail (part P) and back lower rail (part Q) to back partition rail (part R) using wood dowels (part #6).

#6 **■** x 4

Step 6. Line up fixed shelf (part D) with back upper rail (part P). Attach upper right panel (part C) to panels (parts D, P & Q) using wood dowels (part #6), short bolt (part #1), spring washer (part #3), flat washer (part #4) and allen wrench (part #5).