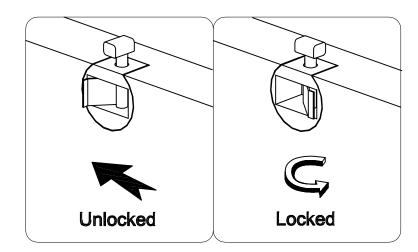

Please do not use tools to assemble this unit unless specifically indicated.

Reference the images above any time the instructions state "lock the hardware"

Note: Be sure to check all hardware is locked when completed.

Step 12. Carefully turn unit upright. Lock the hardware on back lower rail (part Q).

Step 13. Attach upper back panel (part L) to assembled unit (parts A, B, C & P) using medium screws (part #14) and phillips head screwdriver.