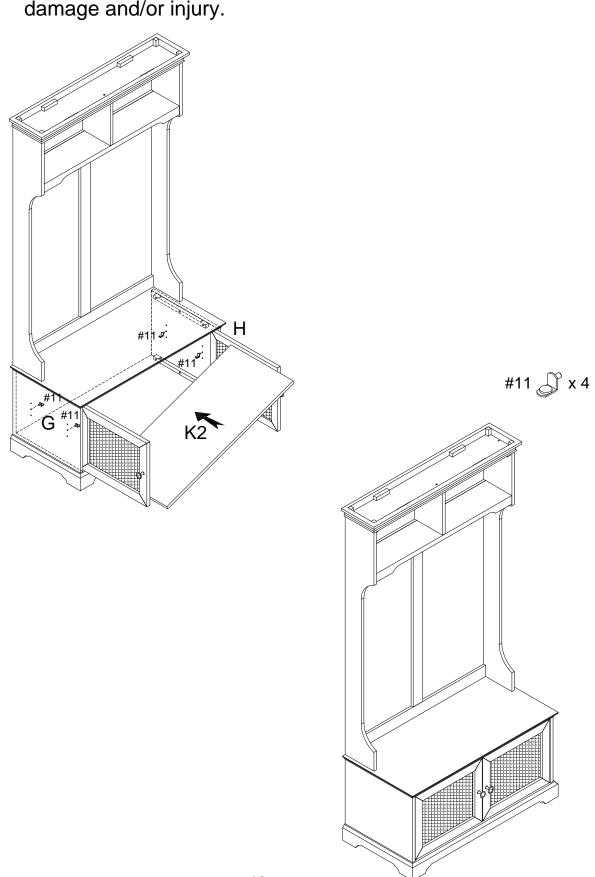

Step 15. Place shelf holders (part #11) into desired position, slide adjustable shelf (part K2) into place.

Important: Safety strap kit (part #15) must be installed to prevent tipping, damage and/or injury.