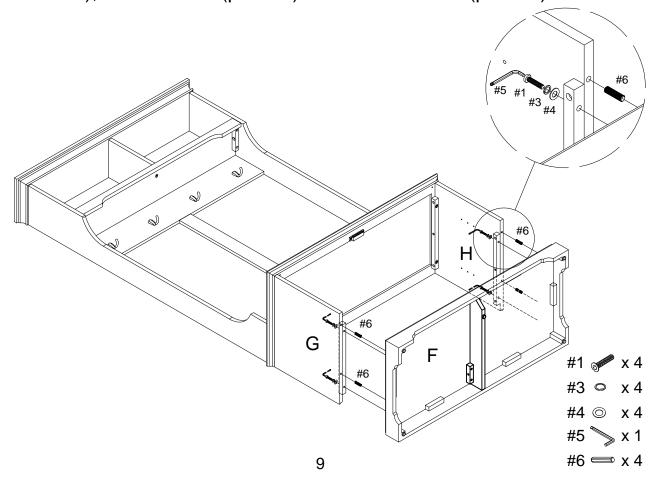

Step 12. Carefully turn unit upright. Lock the hardware on back lower rail (part Q).

Step 13. Attach upper back panel (part L) to assembled unit (parts A, B, C & P) using medium screws (part #14) and phillips head screwdriver.

Attach middle back panels (part M) to assembled unit (parts B, C, P, Q & R) using medium screws (part #14) and phillips head screwdriver.

Attach bottom back panel (part N2) to assembled unit (parts E, F, G & H) using large screws (part #15) and phillips head screwdriver.