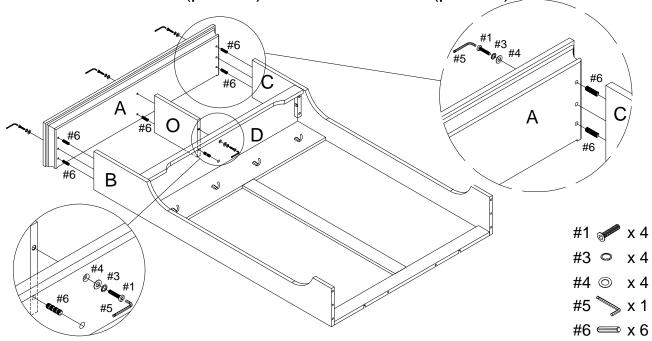

Attach top panel (part A) to panels (parts B, C & O) using wood dowels (part #6), short bolts (part #1), spring washers (part #3), flat washers (part #4) and allen wrench (part #5).

Step 9. Attach seat panel (part E) to assembled unit (parts B, C & Q) using wood dowels (part #6), long bolts (part #2), spring washers (part #3), flat washers (part #4) and allen wrench (part #5).