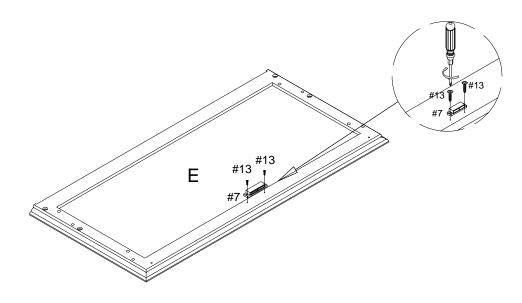

Step 1. Attach magnet (part #7) to seat panel (part E) using round head screws (part #13) and phillips head screwdriver.

‡7 🥒 x 1

Step 2. Attach hooks (part #10) to back upper rail (part P) using small screws (part #12) and phillips head screwdriver.