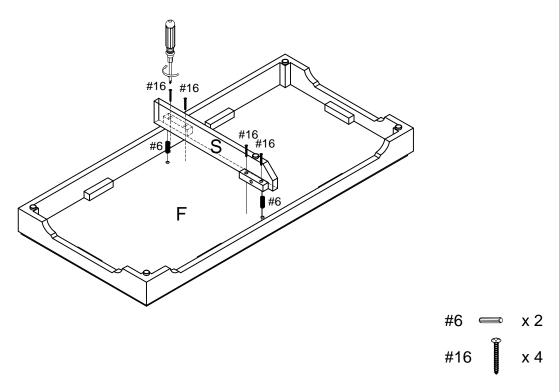

Step 3. Attach support rail (part S) to bottom panel (part F) using wood dowels (part #6), screws (part #16) and phillips head screwdriver.

Step 4. Attach knobs (part #8) to doors (parts I & J) using round head bolts (part #9) and phillips head screwdriver.