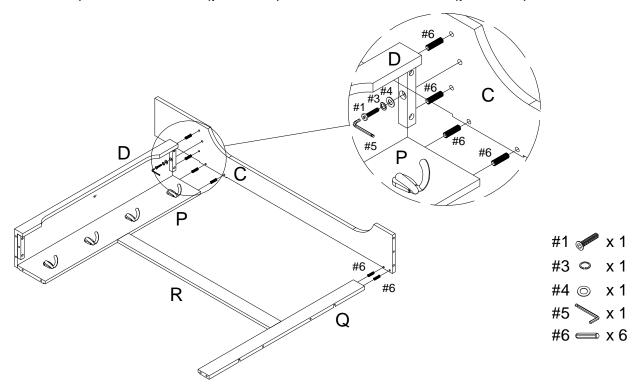

Step 5. Attach back upper rail (part P) and back lower rail (part Q) to back partition rail (part R) using wood dowels (part #6).

#6 **■** x 4

Step 6. Line up fixed shelf (part D) with back upper rail (part P). Attach upper right panel (part C) to panels (parts D, P & Q) using wood dowels (part #6), short bolt (part #1), spring washer (part #3), flat washer (part #4) and allen wrench (part #5).