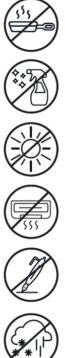

## Do...

Wipe up spills immediately.

Dust and pick-up spills using a clean, non-colored, lint-free, dry cloth.

Use mild non-abrasive soap and water.

## Don't...

Do not put hot items directly on furniture surface.

Do not clean furniture with harsh cleansers or polish.

Do not place furniture in direct sunlight.

Do not place furniture near heating or cooling vents.

Do not write on furniture without a padded barrier to protect the surface.

Do not place furniture outside. For indoor use only.