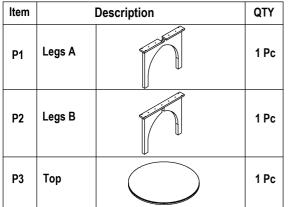

*DISCLAIMERS:**

- WHEN PROPERLY ASSEMBLED, THIS ITEM IS SAFE FOR INTENDED USE. SELLER IS NOT LIABLE FOR ANY DAMAGES RESULTING FROM ITEM BEING IMPROPERLY ASSEMBLED AFTER PURCHASE.
- BOLTS MAY LOOSEN DURING NORMAL EVERYDAY USE. THEY SHOULD INSPECTED AT LEAST EVERY 3 MONTHS AND RE-TIGHTENED AS NEEDED TO PREVENT DAMAGE OR INJURY AND ENSURE STABILITY.



## Important safety Instructions :

- Please carefully read all instructions before assembling.
- For your safety, assembly by two or more adults is recommended.
- Keep instructions for furniture use.

### **Pre-Assembly**

- Do not discard any cotarts until after assembly is complete to avoid accidentially discarding small parts or hardware.
- Remove all parts and hardware form box along with any plastic protective packging.

#### PART LIST



#### HARDWARE LIST

| ltem | Description    |   | QTY    |
|------|----------------|---|--------|
| H1   | JCBC M8 x 50mm |   | 16 Pcs |
| H2   | Spring Washer  | Q | 16 Pcs |
| H3   | Plat Washer    | 0 | 16 Pcs |
| H4   | Allen Key L4   |   | 1 Pc   |



# **Care & Maintenance**

## Do...



Wipe up spills immediately.



Dust and pick-up spills using a clean, non-colored, lint-free, dry cloth.



Use mild non-abrasive soap and water.

## Don't...



Do not put hot items directly on furniture surface.

Do not clean furniture with harsh cleansers or polish.

Do not place furniture in direct sunlight.

Do not place furniture near heating or cooling vents.



Do not write on furniture without a padded barrier to protect the surface.

Do not place furniture outside. For indoor use only.