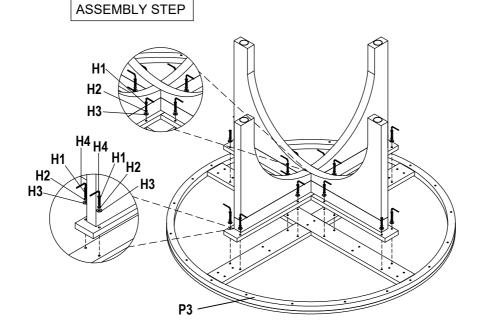

#### HARDWARE LIST

| ltem | Description    |   | QTY    |
|------|----------------|---|--------|
| H1   | JCBC M8 x 50mm |   | 16 Pcs |
| H2   | Spring Washer  | Q | 16 Pcs |
| H3   | Plat Washer    | 0 | 16 Pcs |
| H4   | Allen Key L4   |   | 1 Pc   |